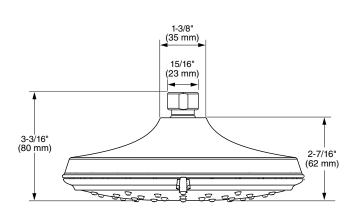

### **GENERAL DESCRIPTION:**

Showerhead adjusts from Drench to Sensitive to jet to Massage. Permanent built-in compensating flow control device. 2.5 gpm/9.5 L/min. maximum flow rate.

### SUGGESTED SPECIFICATION

Showerhead shall feature 4 spray functions with maximum 2.5 gpm/9.5 L/min flow rate. Fitting shall be American Standard Model # 9135073.

© 2018 AS America, Inc. 8/18