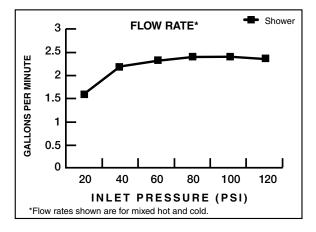

### **GENERAL DESCRIPTION:**

Showerhead adjusts from Drench to Sensitive to jet to Massage. Permanent built-in compensating flow control device. 2.5 gpm/9.5 L/min. maximum flow rate.

### SUGGESTED SPECIFICATION

Showerhead shall feature 4 spray functions with maximum 2.5 gpm/9.5 L/min flow rate. Fitting shall be American Standard Model # 9135073.

© 2018 AS America, Inc. 8/18