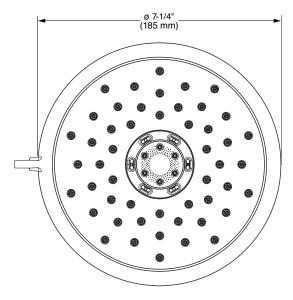

### **GENERAL DESCRIPTION:**

Showerhead adjusts from Drench to Sensitive to jet to Massage. Permanent built-in compensating flow control device. 2.5 gpm/9.5 L/min. maximum flow rate.

# **PRODUCT FEATURES:**

Pressure Compensating Flow Control Device: Provides consistent flow over a wide pressure range. Variety of Spray Functions: Allows the user to select the spray functions best suited to their needs.